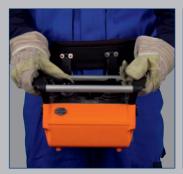

spectrum 1 is an extremely versatile transmitter, allowing for the control of various industrial cranes and machines. With virtually indestructible operating elements and an extremely robust housing, the transmitter withstands the toughest conditions over many years. And thanks to an ergonomic neck or hip strap, spectrum 1 is always at hand but never in the way!

## **Details at a glance:**

- 2 joysticks with up to 6 steps or stepless.
- Up to 6 one-step push buttons.
- Up to 5 toggle and / or rotary switches / buttons.
- STOP impact switch.
- radiomatic<sup>®</sup> iON for quick activation of a spare transmitter.
- LED for indication of operation / battery status.
- Suitable for Multi-Receiver-Concepts (MRC).
- Frequency ranges: 334 338 MHz, 400 475 MHz, 865 - 870 MHz, 902 - 928 MHz (country-specific frequencies available on request).
- Rechargeable NiMH exchange battery without memory effect.
- Approx. 20 hours of continuous operating time.
- Robust plastic housing, protection class IP 65.
- Comfortable carrying by hip belt or by shoulder / neck strap.
- Weight: approx. 2 kg (4.4 lbs.) including battery.
- Manual frequency switch.
- Options: feedback via LED, z-axis for simultaneous control of 3 drive commands with one hand, catch-release, tandem operation, radiomatic® AFS (Automatic Frequency Selection), radiomatic® infrakey.
- · Various additional features available on request.
- Recommended receivers: FSE 510, FSE 512, FSE 516, FSE 524, FSE 726 / 736 / 770 radiobus®.