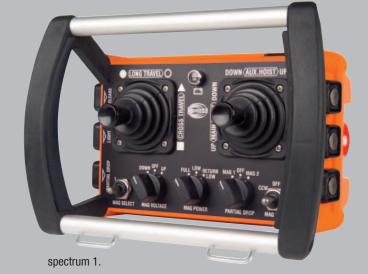

## spectrum 1 - proven quality a thousand times over!

spectrum 1 is HBC-radiomatic's bestseller for industrial crane control systems and for good reason: When it comes to robustness, comfort and reliability, this long-time favorite has been setting the standard for many years!

spectrum 1 is an extremely versatile transmitter, allowing for the control of various industrial cranes and machines. With virtually indestructible operating elements and an extremely robust housing, the transmitter withstands the toughest conditions over many years. And thanks to an ergonomic neck or hip strap, spectrum 1 is always at hand but never in the way!

## **Details at a glance:**

- 2 joysticks with up to 6 steps or stepless.
- Up to 6 one-step push buttons.
- Up to 5 toggle and / or rotary switches / buttons.
- STOP impact switch.
- radiomatic<sup>®</sup> iON for quick activation of a spare transmitter.
- LED for indication of operation / battery status.
- Suitable for Multi-Receiver-Concepts (MRC).
- Frequency ranges: 334 338 MHz, 400 475 MHz, 865 - 870 MHz, 902 - 928 MHz (country-specific frequencies available on request).
- Rechargeable NiMH exchange battery without memory effect.
- Approx. 20 hours of continuous operating time.
- Robust plastic housing, protection class IP 65.
- Comfortable carrying by hip belt or by shoulder / neck strap.
- Weight: approx. 2 kg (4.4 lbs.) including battery.
- Manual frequency switch.
- Options: feedback via LED, z-axis for simultaneous control of 3 drive commands with one hand, catch-release, tandem operation, radiomatic® AFS (Automatic Frequency Selection), radiomatic® infrakey.
- · Various additional features available on request.
- Recommended receivers: FSE 510, FSE 512, FSE 516, FSE 524, FSE 726 / 736 / 770 radiobus®.