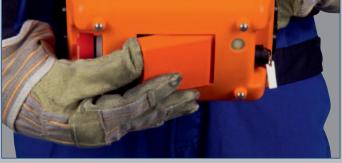

ncy ranges: 334 338 MHz, 400 475 MHz, 865 - 870 MHz, 902 - 928 MHz (country-specific frequencies available on request).
- Rechargeable NiMH exchange battery without memory effect.
- Approx. 20 hours of continuous operating time.
- Robust plastic housing, protection class IP 65.
- Comfortable carrying by hip belt or by shoulder / neck strap.
- Weight: approx. 2 kg (4.4 lbs.) including battery.
- Manual frequency switch.
- Options: feedback via LED, z-axis for simultaneous control of 3 drive commands with one hand, catch-release, tandem operation, radiomatic® AFS (Automatic Frequency Selection), radiomatic® infrakey.
- · Various additional features available on request.
- Recommended receivers: FSE 510, FSE 512, FSE 516, FSE 524, FSE 726 / 736 / 770 radiobus®.





Shoulder / neck strap.





Change the battery within seconds.



Hip belt.