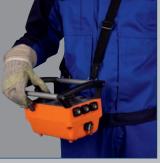

uency ranges: 334 338 MHz, 400 475 MHz, 865 - 870 MHz, 902 - 928 MHz (country-specific frequencies available on request).
- Rechargeable NiMH exchange battery without memory effect.
- Approx. 20 hours of continuous operating time.
- Robust plastic housing, protection class IP 65.
- Comfortable carrying by hip belt or by shoulder / neck strap.
- Weight: approx. 2 kg (4.4 lbs.) including battery.
- Manual frequency switch.
- Options: feedback via LED, z-axis for simultaneous control of 3 drive commands with one hand, catch-release, tandem operation, radiomatic® AFS (Automatic Frequency Selection), radiomatic® infrakey.
- · Various additional features available on request.
- Recommended receivers: FSE 510, FSE 512, FSE 516, FSE 524, FSE 726 / 736 / 770 radiobus®.





Shoulder / neck strap.





Change the battery within seconds.



Hip belt.