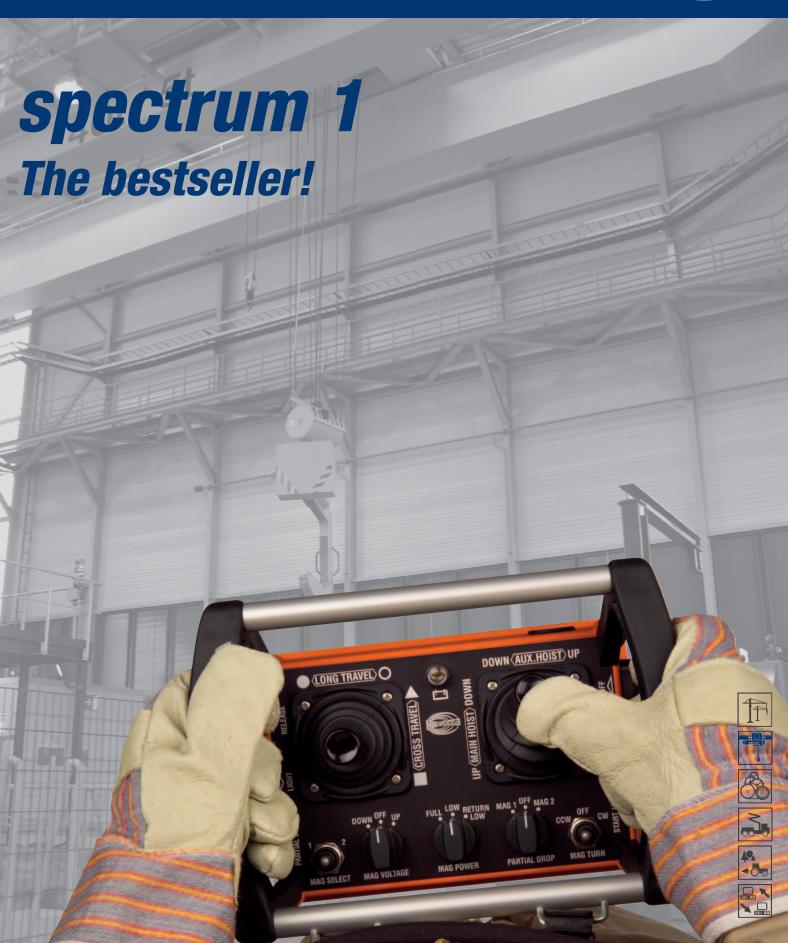

## spectrum 1 - proven quality a thousand times over!

spectrum 1 is HBC-radiomatic's bestseller for industrial crane control systems and for good reason: When it comes to robustness, comfort and reliability, this long-time favorite has been setting the standard for many years!

spectrum 1 is an extremely versatile transmitter, allowing for the control of various industrial cranes and machines. With virtually indestructible operating elements and an extremely robust housing, the transmitter withstands the toughest conditions over many years. And thanks to an ergonomic neck or hip strap, spectrum 1 is always at hand but never in the way!

## **Details at a glance:**

- 2 joysticks with up to 6 steps or stepless.
- Up to 6 one-step push buttons.
- Up to 5 toggle and / or rotary switches / buttons.
- STOP impact switch.
- radiomatic<sup>®</sup> iON for quick activation of a spare transmitter.
- LED for indication of operation / battery status.
- Suitable for Multi-Receiver-Concepts (MRC).
- Frequency ranges: 334 338 MHz, 400 475 MHz, 865 - 870 MHz, 902 - 928 MHz (country-specific frequencies available on request).
- Rechargeable NiMH exchange battery without memory effect.
- Approx. 20 hours of continuous operating time.
- Robust plastic housing, protection class IP 65.
- Comfortable carrying by hip belt or by shoulder / neck strap.
- Weight: approx. 2 kg (4.4 lbs.) including battery.
- Manual frequency switch.
- Options: feedback via LED, z-axis for simultaneous control of 3 drive commands with one hand, catch-release, tandem operation, radiomatic® AFS (Automatic Frequency Selection), radiomatic® infrakey.
- · Various additional features available on request.
- Recommended receivers: FSE 510, FSE 512, FSE 516, FSE 524, FSE 726 / 736 / 770 radiobus®.